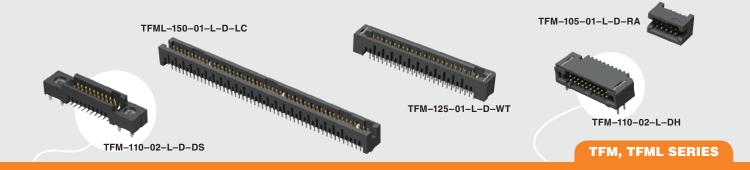

TFM-110-01-L-D-RE1-WT



TFM-110-02-L-D-LC



TFM-115-02-L-S

## (1.27 mm) .050"

## **MT & THROUGH-HOLE HEADER**



All parts within this catalog are built to Samtec's specifications. Customer specific requirements must be approved by Samtec and identified in a Samtec customer-specific drawing to apply.





All parts within this catalog are built to Samtec's specifications.

Customer specific requirements must be approved by Samtec and identified in a Samtec customer-specific drawing to apply.

## **Mouser Electronics**

Authorized Distributor

Click to View Pricing, Inventory, Delivery & Lifecycle Information:

Samtec: TFM-106-02-L-D-WT