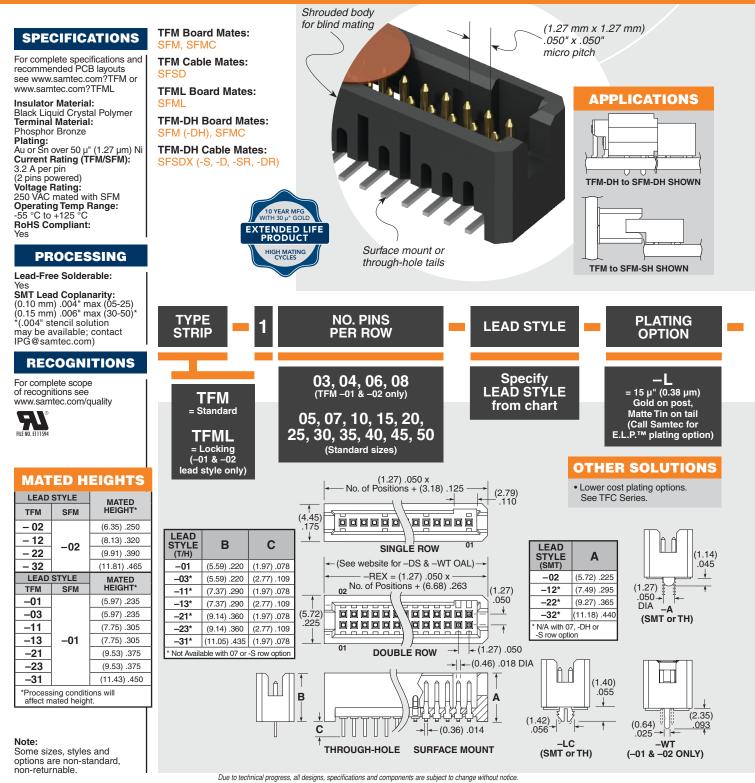

TFM-110-01-L-D-RE1-WT



TFM-110-02-L-D-LC



TFM-115-02-L-S

## (1.27 mm) .050"

## **MT & THROUGH-HOLE HEADER**



All parts within this catalog are built to Samtec's specifications. Customer specific requirements must be approved by Samtec and identified in a Samtec customer-specific drawing to apply.





All parts within this catalog are built to Samtec's specifications.

Customer specific requirements must be approved by Samtec and identified in a Samtec customer-specific drawing to apply.

## **Mouser Electronics**

Authorized Distributor

Click to View Pricing, Inventory, Delivery & Lifecycle Information:

Samtec: TFM-106-02-L-D-WT