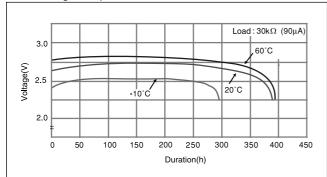

Discharge temperature characteristics

Operating voltage vs. load resistance(voltage at 50% discharge depth)

\*Please consult Panasonic when anticipating usage in operating temperature of 80  $^\circ C$  or above.

Discharge temperature characteristics

Operating voltage vs. load resistance(voltage at 50% discharge depth)