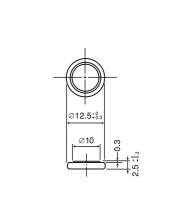

## BR1220

## Dimensions(mm)



# Nominal voltage(V)3Nominal capacity(mAh)35Continuous drain(mA)0.03Operating temperature(°C)-30 to +85

\*Please consult Panasonic when anticipating usage in operating temperature of 80  $^\circ\!\!C$  or above.

Discharge temperature characteristics



Operating voltage vs. load resistance(voltage at 50% discharge depth)



## Capacity vs. load resistance



## BR1225

## Dimensions(mm)



## Specification

| •                         |            |
|---------------------------|------------|
| Nominal voltage(V)        | 3          |
| Nominal capacity(mAh)     | 48         |
| Continuous drain(mA)      | 0.03       |
| Operating temperature(°C) | -30 to +85 |

\*Please consult Panasonic when anticipating usage in operating temperature of 80  $^\circ C$  or above.

Discharge temperature characteristics



Operating voltage vs. load resistance(voltage at 50% discharge depth)



## Capacity vs. load resistance



Panasonic 2020

\* The data in this document are for descriptive purposes only and are not intended to make or imply any guarantee or warranty.