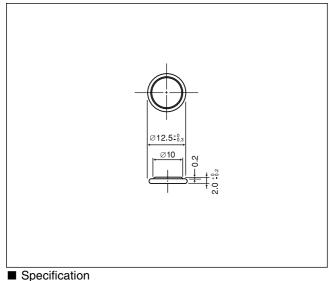

## BR1225

## Dimensions(mm)

## Specification

| •                         |            |
|---------------------------|------------|
| Nominal voltage(V)        | 3          |
| Nominal capacity(mAh)     | 48         |
| Continuous drain(mA)      | 0.03       |
| Operating temperature(°C) | -30 to +85 |