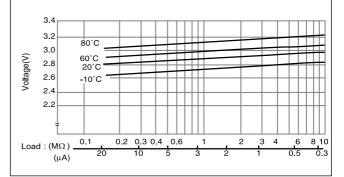

Discharge temperature characteristics

Operating voltage vs. load resistance(voltage at 50% discharge depth)

\*Please consult Panasonic when anticipating usage in operating temperature of 80  $^\circ C$  or above.

Discharge temperature characteristics

Operating voltage vs. load resistance(voltage at 50% discharge depth)