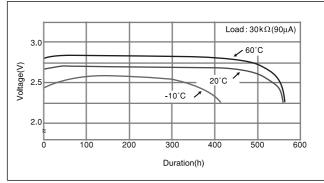

Discharge temperature characteristics

Operating voltage vs. load resistance(voltage at 50% discharge depth)

\*Please consult Panasonic when anticipating usage in operating temperature of 80  $^\circ C$  or above.

Discharge temperature characteristics

Operating voltage vs. load resistance(voltage at 50% discharge depth)