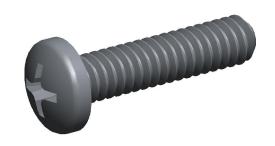

## NOTES:

1. HEAD TYPE: Pan

2. MEETS / STANDARD: ASME B18.6.3

3. FINISH: Zinc Cr3 4. DRIVE TYPE: Phillips 5. MATERIAL: Steel 6. RoHS: Compliant

| OLANDE          | R |
|-----------------|---|
| www.olander.com |   |

COMPONENT

Machine Screw

2C37PPMZR

2-56 X 3/8 PH PAN STL ZN CR3 RoHS

IN [MM]

UNIT

SHEET

1 of 1