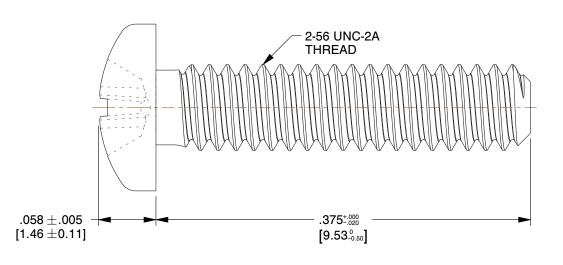

## NOTES:

1. HEAD TYPE: Pan

2. MEETS / STANDARD: ASME B18.6.3

3. FINISH: Zinc Cr3 4. DRIVE TYPE: Phillips 5. MATERIAL: Steel 6. RoHS: Compliant

| OLANDE          | R |
|-----------------|---|
| www.olander.com |   |

COMPONENT

Machine Screw

2C37PPMZR

2-56 X 3/8 PH PAN STL ZN CR3 RoHS

IN [MM]

UNIT

SHEET

1 of 1