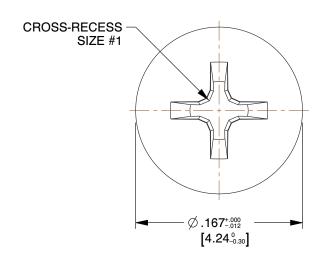

## NOTES:

1. HEAD TYPE: Pan

2. MEETS / STANDARD: ASME B18.6.3

3. FINISH: Zinc Cr3 4. DRIVE TYPE: Phillips 5. MATERIAL: Steel 6. RoHS: Compliant

| OLANDE          | R |
|-----------------|---|
| www.olander.com |   |