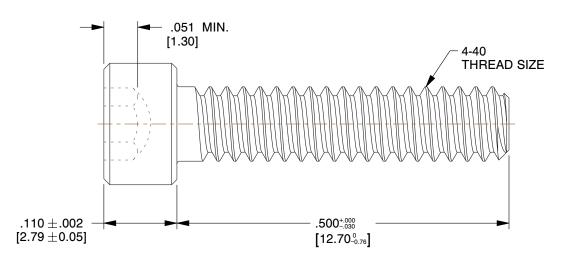

## NOTES:

1. HEAD TYPE : Socket 2. DRIVE TYPE : Hex Socket 3. MATERIAL : Stainless Steel

4. FINISH: Plain

5. THREAD TYPE: Unified Coarse Thread (UNC)

6. MEETS/EXCEEDS: ASME B18.3

7. RoHS: Compliant

This file and any associated information and specifications are provided for reference and evaluation purposes only, and is subject to change without notice. Olander makes no representations, warranties or guarantees as to the appropriateness, accuracy, completeness, or suitability for any purpose, of the file, information or specifications. You are solely responsible for the use of the file, information or specifications.

6.92

COMPONENT

4C50SHCS IN [MM]
SHEET

4-40 X 1/2 SOC CAP SST ROHS

1 of 1

Socket Screws