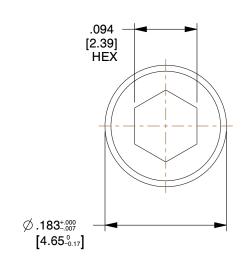

## NOTES:

1. HEAD TYPE : Socket 2. DRIVE TYPE : Hex Socket 3. MATERIAL : Stainless Steel

4. FINISH: Plain

5. THREAD TYPE: Unified Coarse Thread (UNC)

6. MEETS/EXCEEDS: ASME B18.3

7. RoHS: Compliant

This file and any associated information and specifications are provided for reference and evaluation purposes only, and is subject to change without notice. Olander makes no representations, warranties or guarantees as to the appropriateness, accuracy, completeness, or suitability for any purpose, of the file, information or specifications. You are solely responsible for the use of the file, information or specifications.

6.92

COMPONENT

4C50SHCS IN [MM]
SHEET

4-40 X 1/2 SOC CAP SST ROHS

1 of 1

Socket Screws