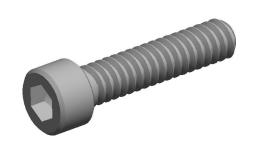

## NOTES:

1. HEAD TYPE : Socket 2. DRIVE TYPE : Hex Socket 3. MATERIAL : Stainless Steel

4. FINISH: Plain

5. THREAD TYPE: Unified Coarse Thread (UNC)

6. MEETS/EXCEEDS: ASME B18.3

7. RoHS: Compliant

This file and any associated information and specifications are provided for reference and evaluation purposes only, and is subject to change without notice. Olander makes no representations, warranties or guarantees as to the appropriateness, accuracy, completeness, or suitability for any purpose, of the file, information or specifications. You are solely responsible for the use of the file, information or specifications.

6.92

COMPONENT

4C50SHCS IN [MM]
SHEET

4-40 X 1/2 SOC CAP SST ROHS

1 of 1

Socket Screws