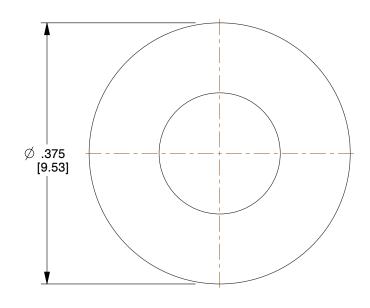

## NOTES:

1. FINISH: Plain 2. TYPE: Flat Washer

3. MATERIAL: Stainless Steel

| OLANDER         |  |  |  |
|-----------------|--|--|--|
| www.olander.com |  |  |  |

This file and any associated information and specifications are provided for reference and evaluation purposes only, and is subject to change without notice. Olander makes no representations, warranties or guarantees as to the appropriateness, accuracy, completeness, or suitability for any purpose, of the file, information or specifications. You are solely responsible for the use of the file, information or specifications.

4.533

SCALE

| 8 | F/W | SS | .375 | .174 | .032 |
|---|-----|----|------|------|------|
|   |     |    |      |      |      |

960C8

| Washer |         |  |  |  |
|--------|---------|--|--|--|
|        | UNIT    |  |  |  |
|        | IN [MM] |  |  |  |
|        | SHEET   |  |  |  |
| 1      | 1 of 1  |  |  |  |