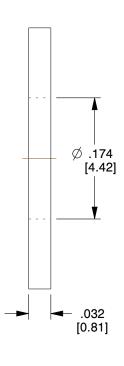

## NOTES:

1. FINISH: Plain 2. TYPE: Flat Washer

3. MATERIAL: Stainless Steel

| OLANDER         |  |  |  |
|-----------------|--|--|--|
| www.olander.com |  |  |  |

This file and any associated information and specifications are provided for reference and evaluation purposes only, and is subject to change without notice. Olander makes no representations, warranties or guarantees as to the appropriateness, accuracy, completeness, or suitability for any purpose, of the file, information or specifications. You are solely responsible for the use of the file, information or specifications.

4.533

SCALE

| 8 | F/W | SS | .375 | .174 | .032 |
|---|-----|----|------|------|------|
|   |     |    |      |      |      |

960C8

| Washer |         |  |  |  |
|--------|---------|--|--|--|
|        | UNIT    |  |  |  |
|        | IN [MM] |  |  |  |
|        | SHEET   |  |  |  |
| 1      | 1 of 1  |  |  |  |