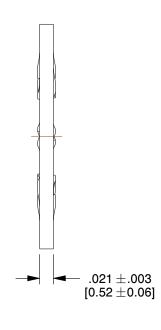

## NOTES:

1. FINISH: Zinc Cr3 2. MATERIAL: Steel

3. RoHS: Compliant4. TYPE: Internal Tooth Lock Washer

| 0 | I 1        | ۱ ۸ | חו | E |   |
|---|------------|-----|----|---|---|
| U | L <i>l</i> | 411 | חו | E | K |

COMPONENT Washer UNIT 8NILWZR IN [MM] SHEET 8 INT TOOTH L/W STL ZN CR3 RoHS 1 of 1