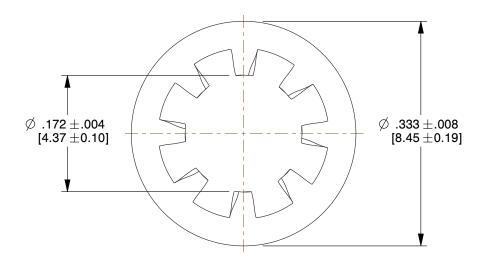

## NOTES:

1. FINISH: Zinc Cr3 2. MATERIAL: Steel

3. RoHS: Compliant4. TYPE: Internal Tooth Lock Washer

| 0 | I 1        | ۱ ۸ | חו | E |   |
|---|------------|-----|----|---|---|
| U | L <i>l</i> | 411 | חו | E | K |

COMPONENT Washer UNIT 8NILWZR IN [MM] SHEET 8 INT TOOTH L/W STL ZN CR3 RoHS 1 of 1