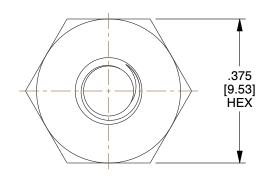

8C75HF6U/LL

COMPONENT

| UNIT    |
|---------|
| IN [MM] |
| SHEET   |
|         |

1 of 1

Standoffs

8-32 X 3/4 X 3/8 HX STDF RoHS Aluminum