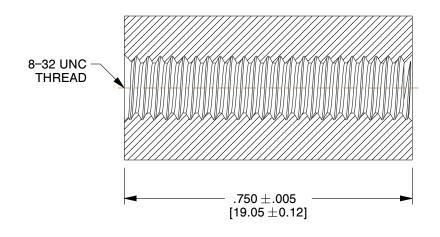

8C75HF6U/LL

COMPONENT

| UNIT    |
|---------|
| IN [MM] |
| SHEET   |
|         |

1 of 1

Standoffs

8-32 X 3/4 X 3/8 HX STDF RoHS Aluminum