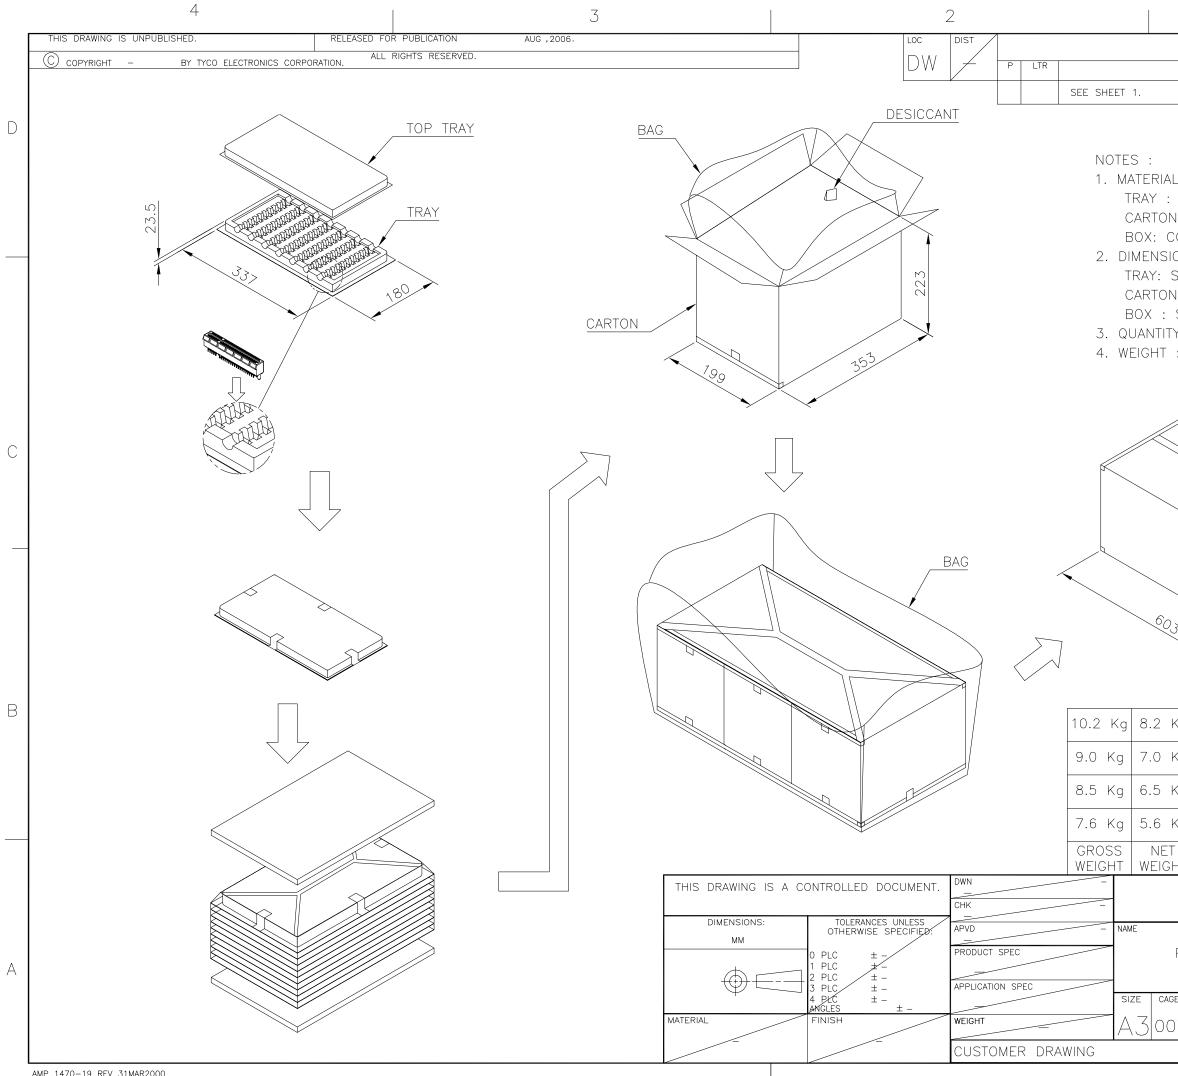

| POS.     |  |  |  |  |  |  |  |
| А | PCI EXPRESS CARD EDGE CONNECTOR<br>VERTICAL, DIP TYPE, 3GIO |        |        |             |          |  |  |  |  |  |  |  |
|   | RESTRICTED TO                                               |        |        | RAWING NO   | E CODE D |  |  |  |  |  |  |  |
|   | _                                                           | 74     | 3477   | <u></u> _17 | 779      |  |  |  |  |  |  |  |
|   | eet 4 of 5 Rev G                                            | S⊦     | SCALE  |             |          |  |  |  |  |  |  |  |
|   |                                                             |        |        |             |          |  |  |  |  |  |  |  |

| REVISIONS   |  |
|-------------|--|
| DESCRIPTION |  |
|             |  |
|             |  |

D

С

В



| DESCRIPTION  DATE  DWI  APVO    L  .  .  .  .  .  .  .  .  .  .  .  .  .  .  .  .  .  .  .  .  .  .  .  .  .  .  .  .  .  .  .  .  .  .  .  .  .  .  .  .  .  .  .  .  .  .  .  .  .  .  .  .  .  .  .  .  .  .  .  .  .  .  .  .  .  .  .  .  .  .  .  .  .  .  .  .  .  .  .  .  .  .  .  .  .  .  .  .  .  .  .  .  .  .  .  .  .  .  .  .  .  .  .  .  .  .  .  .  .  .  .  .