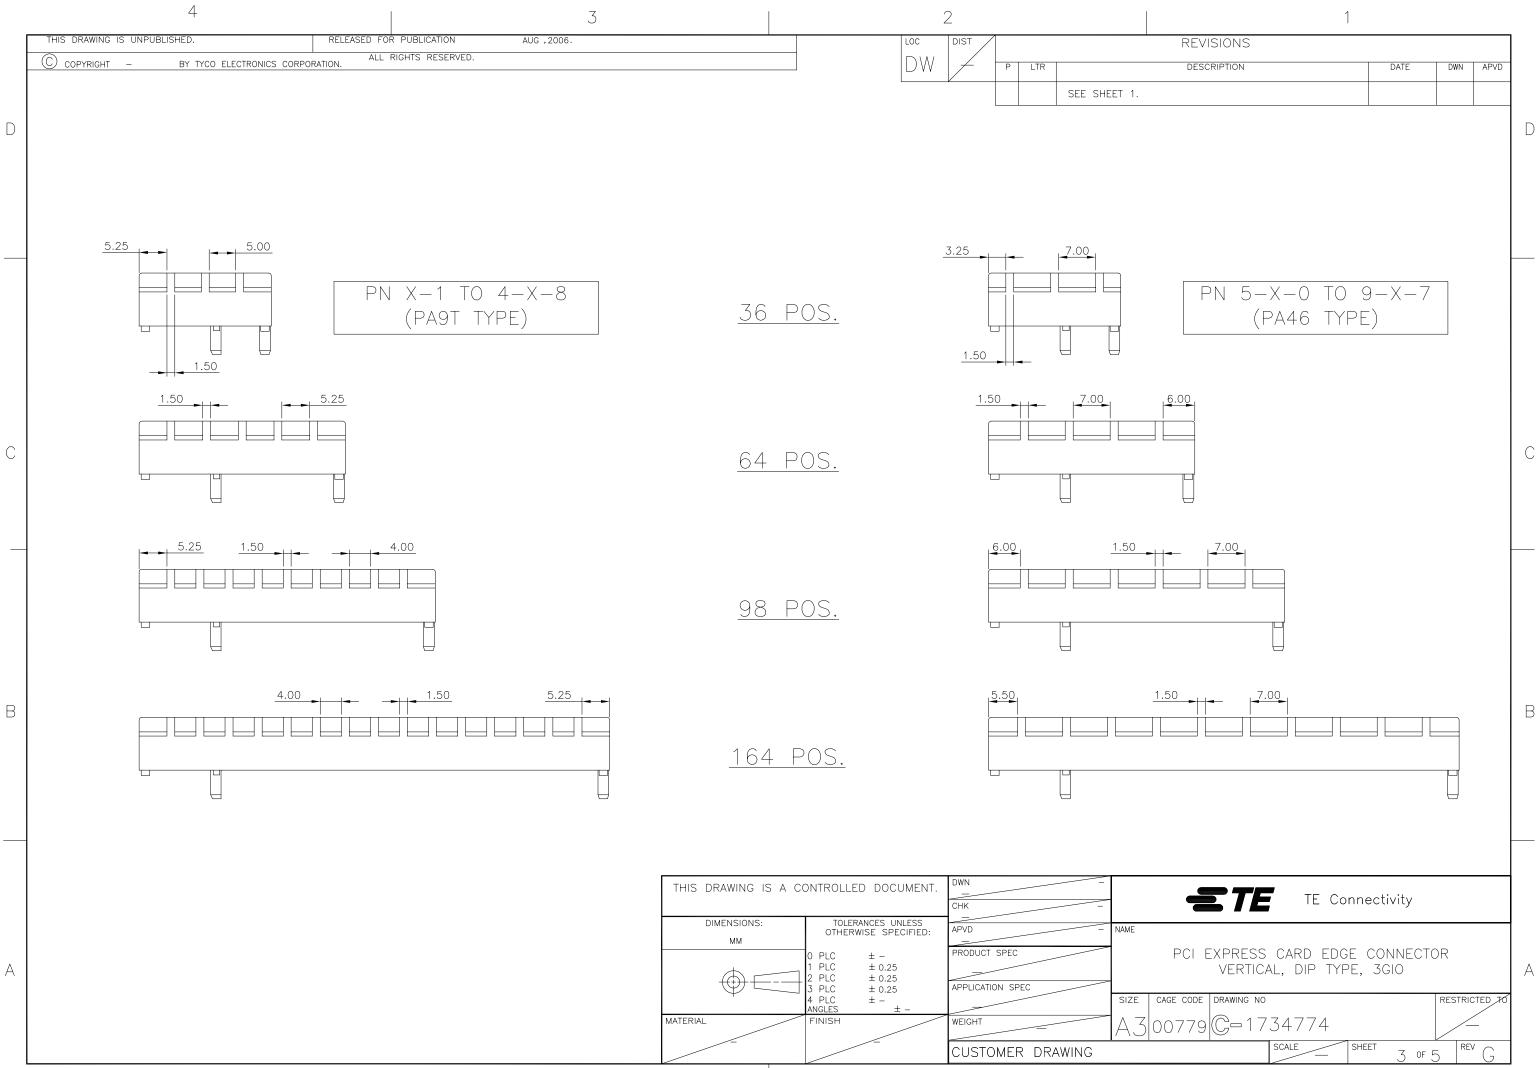

| I                                                                                                                   |          |         |      |   |
|---------------------------------------------------------------------------------------------------------------------|----------|---------|------|---|
| REVISIONS                                                                                                           |          |         |      |   |
| DESCRIPTION                                                                                                         | DATE     | DWN     | APVD |   |
|                                                                                                                     | _        |         | _    |   |
|                                                                                                                     |          |         |      |   |
| G.F, UL94 V—0, COLOR: SEI<br>GF, UL94 V—0, COLOR: SEI                                                               |          |         |      |   |
| ATING ON CONTACT AREA.<br>MATTE-TIN PALTING ON SOI<br>IICKEL UNDERPLATING OVER/<br>IIREMENTS<br>HNICAL DOCUMENT.    |          | ARE/    | ۹.   |   |
| DS.: 3.90 GRAMS<br>DS.: 8.80 GRAMS<br>C PER TEST SPEC. 109–20<br>50°C PER TEST SPEC. 109–<br>E PN : 1734774–1 TO 4– | -201 CON | DITIO   |      |   |
| CEPTED<br>57 PCB                                                                                                    |          |         |      | С |
|                                                                                                                     |          |         |      |   |
| 4.40                                                                                                                |          |         |      |   |
| 0.25±0.1<br>25                                                                                                      |          |         |      | В |
|                                                                                                                     |          |         |      |   |
| ETE TE Conne                                                                                                        | ectivity |         |      |   |
| PCI EXPRESS CARD EDGE<br>VERTICAL, DIP TYPE,                                                                        |          | )R      |      | А |
| e code drawing no<br>0779 C= 1734774                                                                                | FT       | RESTRIC |      |   |
| JUALE SHE                                                                                                           | 2 OF 5   |         | G    |   |