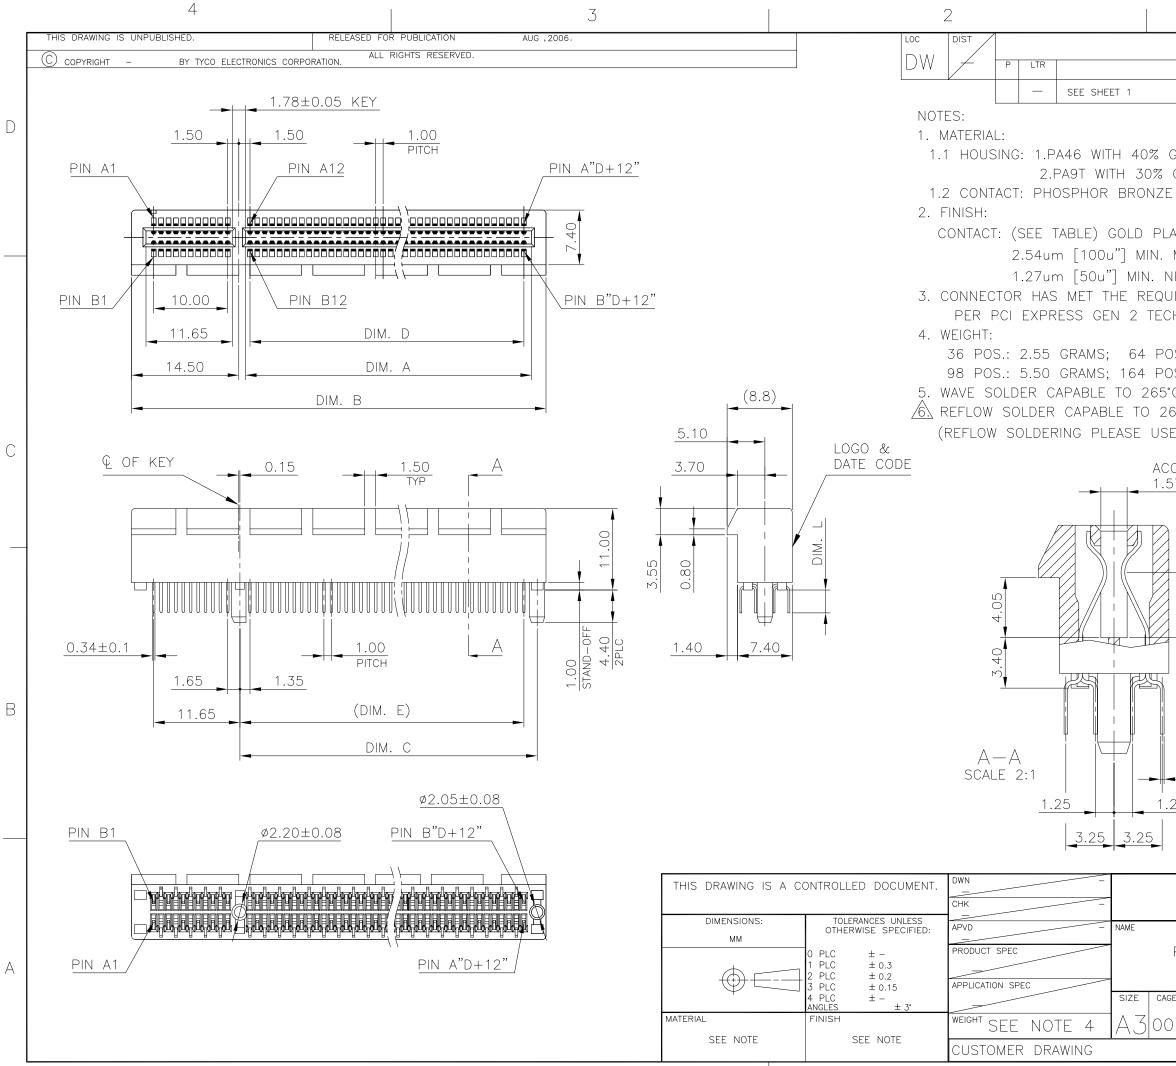

74-9 BLACK 39 21.65 64 WHITE 6-1734774-8 BLACK 6-1734774-7 25 7.65 36 WHITE 6-1734774-6 6-1734774-5 15u" BLACK G/F 6-1734774-4 89 71.65 164 6-1734774-3 15u" WHITE G/F 6-1734774-2 6-1734774-1 15u" BLACK G/F 6-1734774-0 56 38.65 98 5-1734774-9 15u" WHITE G/F 5-1734774-8 15u" 5-1734774-7 BLACK G/F 5-1734774-6 39 21.65 64 5-1734774-5 15u" WHITE G/F 5-1734774-4 15u" 5-1734774-3 BLACK G/F 5-1734774-2 25 7.65 36 15u" 5-1734774-1 WHITE 5-1734774-0 G/F HOUSING MIN. GOLD COLOR THICKNESS PART DIM. B DIM. A POS. NUMBER STE

D

С

В

DWN

9-1734774-7

9-1734774-6

9-1734774-5

9-1734774-4

9-1734774-3

APVD

SY

| REVISIONS   |         |     |
|-------------|---------|-----|
| DESCRIPTION | DATE    | DWN |
| 16-003830   | 14MAR16 | FL  |

71.65

164

98

64

BLACK

WHITE

BLACK

WHITE

BLACK

30u"

1



AMP 1470-19 REV 31MAR2000

| I                                                                                                                   |          |         |      |   |
|---------------------------------------------------------------------------------------------------------------------|----------|---------|------|---|
| REVISIONS                                                                                                           |          |         |      |   |
| DESCRIPTION                                                                                                         | DATE     | DWN     | APVD |   |
|                                                                                                                     | _        |         | _    |   |
|