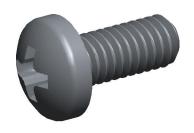

## NOTES:

1. HEAD TYPE: Pan 2. FINISH: Zinc Cr3 3. MATERIAL: Steel 4. RoHS: Compliant 5. DRIVE TYPE: Phillips

6. MEETS / STANDARD: B18.6.7M

| OLANDER         |
|-----------------|
| www.olander.com |

This file and any associated information and specifications are provided for reference and evaluation purposes only, and is subject to change without notice. Olander makes no representations, warranties or quarantees as to the appropriateness, accuracy, completeness, or suitability for any purpose, of the file, information or specifications. You are solely responsible for the use of the file, information or specifications.

COMPONENT

.25S6PPMZR

Machine Screw

M2.5-.45 X 6 PH PAN STL ZN CR3 RoHS

MM [IN] SHEET

UNIT

1 of 1