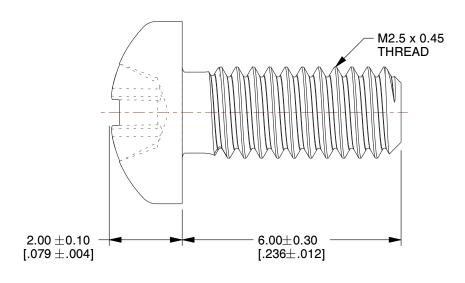

## NOTES:

1. HEAD TYPE: Pan 2. FINISH: Zinc Cr3 3. MATERIAL: Steel 4. RoHS: Compliant 5. DRIVE TYPE: Phillips

6. MEETS / STANDARD: B18.6.7M

| OLANDER         |
|-----------------|
| www.olander.com |

This file and any associated information and specifications are provided for reference and evaluation purposes only, and is subject to change without notice. Olander makes no representations, warranties or quarantees as to the appropriateness, accuracy, completeness, or suitability for any purpose, of the file, information or specifications. You are solely responsible for the use of the file, information or specifications.

COMPONENT

.25S6PPMZR

Machine Screw

M2.5-.45 X 6 PH PAN STL ZN CR3 RoHS

MM [IN] SHEET

UNIT

1 of 1