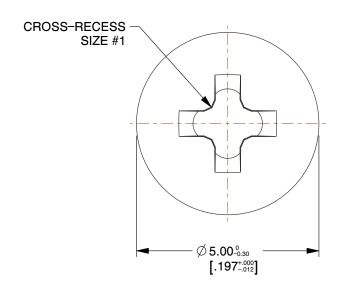

## NOTES:

1. HEAD TYPE: Pan 2. FINISH: Zinc Cr3 3. MATERIAL: Steel 4. RoHS: Compliant 5. DRIVE TYPE: Phillips

6. MEETS / STANDARD: B18.6.7M

| OLANDER         |
|-----------------|
| www.olander.com |

This file and any associated information and specifications are provided for reference and evaluation purposes only, and is subject to change without notice. Olander makes no representations, warranties or quarantees as to the appropriateness, accuracy, completeness, or suitability for any purpose, of the file, information or specifications. You are solely responsible for the use of the file, information or specifications.

COMPONENT

.25S6PPMZR

Machine Screw

M2.5-.45 X 6 PH PAN STL ZN CR3 RoHS

MM [IN] SHEET

UNIT

1 of 1