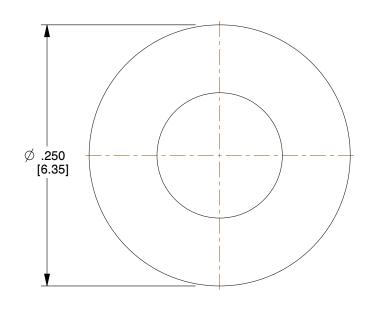

| COMPONENT     | Washer             |         |
|---------------|--------------------|---------|
|               |                    | UNIT    |
| FWN-4-250-062 |                    | IN [MM] |
| 4 V 250 OD    | X .062 THK F/W NYL | SHEET   |
| 4 X .250 OD   |                    | 1 of 1  |