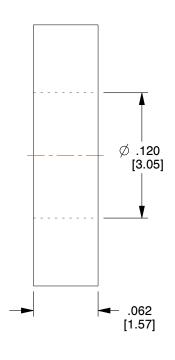

| COMPONENT     | Washer             |         |
|---------------|--------------------|---------|
|               |                    | UNIT    |
| FWN-4-250-062 |                    | IN [MM] |
| 4 V 250 OD    | X .062 THK F/W NYL | SHEET   |
| 4 X .250 OD   |                    | 1 of 1  |