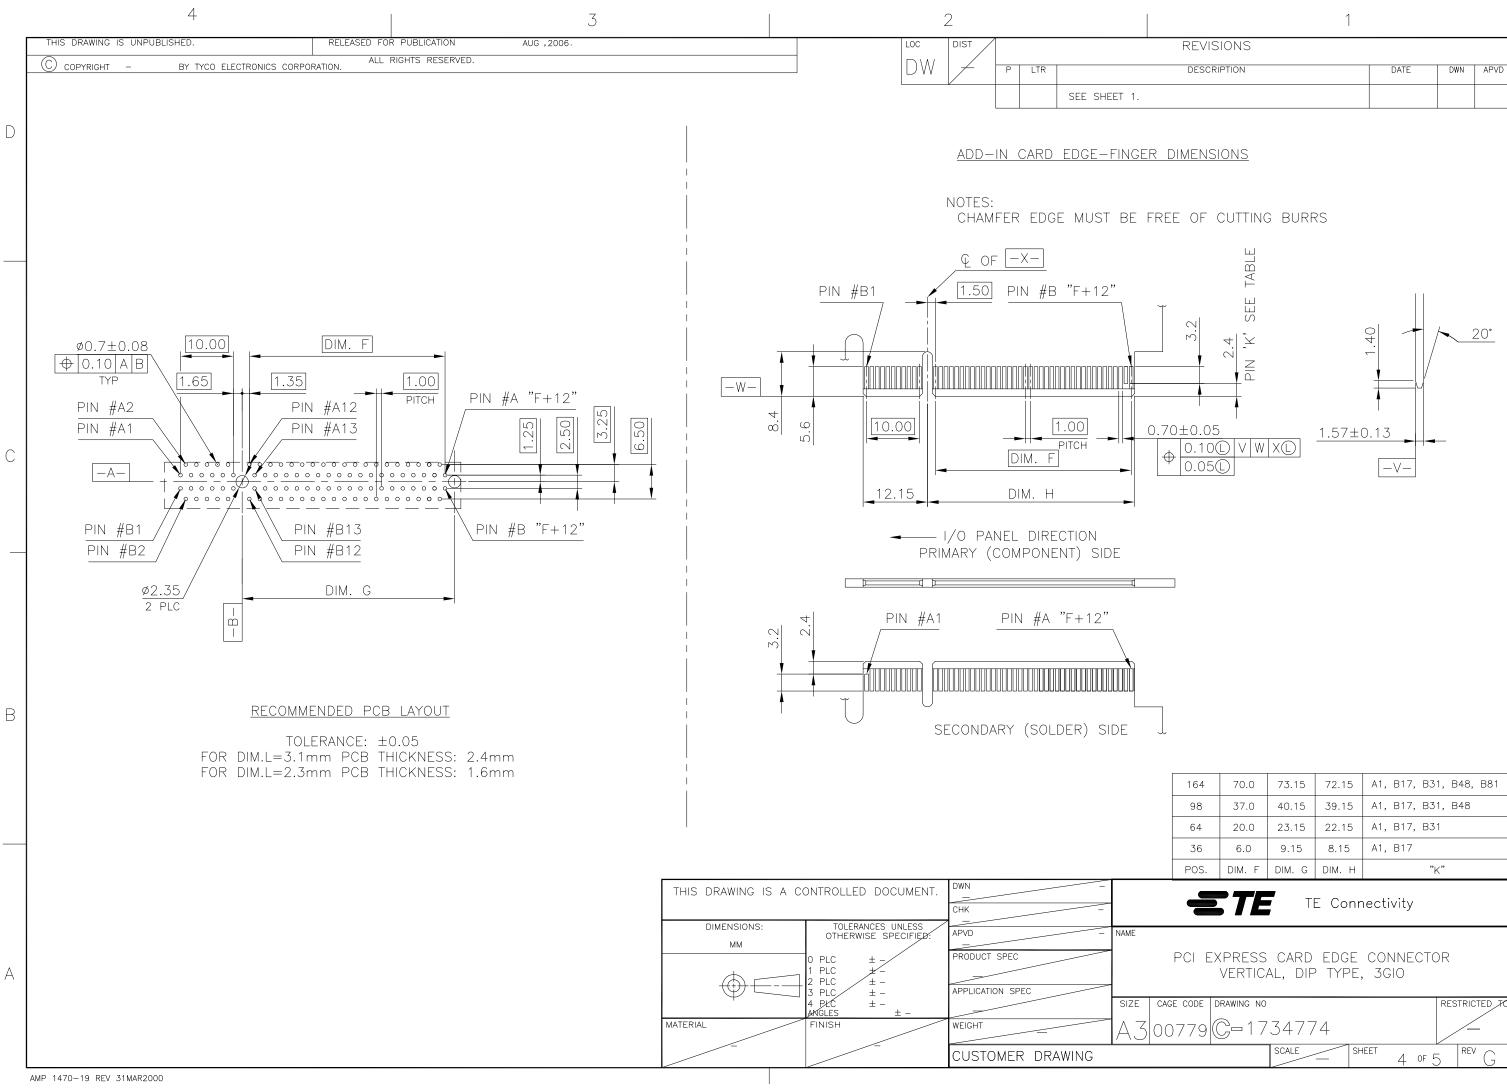

| I                                                                                                                   |          |         |      |   |
|---------------------------------------------------------------------------------------------------------------------|----------|---------|------|---|
| REVISIONS                                                                                                           |          |         |      |   |
| DESCRIPTION                                                                                                         | DATE     | DWN     | APVD |   |
|                                                                                                                     | _        |         | _    |   |
|                                                                                                                     |          |         |      |   |
| G.F, UL94 V—0, COLOR: SEI<br>GF, UL94 V—0, COLOR: SEI                                                               |          |         |      |   |
| ATING ON CONTACT AREA.<br>MATTE-TIN PALTING ON SOI<br>IICKEL UNDERPLATING OVER/<br>IIREMENTS<br>HNICAL DOCUMENT.    |          | ARE/    | ۹.   |   |
| DS.: 3.90 GRAMS<br>DS.: 8.80 GRAMS<br>C PER TEST SPEC. 109–20<br>50°C PER TEST SPEC. 109–<br>E PN : 1734774–1 TO 4– | -201 CON | DITIO   |      |   |
| CEPTED<br>57 PCB                                                                                                    |          |         |      | С |
|                                                                                                                     |          |         |      |   |
| 4.40                                                                                                                |          |         |      |   |
| 0.25±0.1<br>25                                                                                                      |          |         |      | В |
|                                                                                                                     |          |         |      |   |
| ETE TE Conne                                                                                                        | ectivity |         |      |   |
| PCI EXPRESS CARD EDGE<br>VERTICAL, DIP TYPE,                                                                        |          | )R      |      | А |
| e code drawing no<br>0779 C= 1734774                                                                                | FT       | RESTRIC |      |   |
| JUALE SHE                                                                                                           | 2 OF 5   |         | G    |   |

|   | A1, B17, B31, B48, B81                                      | 72.15  | 73.15  | 70.0        | 164      |  |  |  |  |  |  |  |
|---|-------------------------------------------------------------|--------|--------|-------------|----------|--|--|--|--|--|--|--|
|   | A1, B17, B31, B48                                           | 39.15  | 40.15  | 37.0        | 98       |  |  |  |  |  |  |  |
|   | A1, B17, B31                                                | 22.15  | 23.15  | 20.0        | 64       |  |  |  |  |  |  |  |
|   | A1, B17                                                     | 8.15   | 9.15   | 6.0         | 36       |  |  |  |  |  |  |  |
|   | "К"                                                         | DIM. H | DIM. G | DIM. F      | POS.     |  |  |  |  |  |  |  |
| А | PCI EXPRESS CARD EDGE CONNECTOR<br>VERTICAL, DIP TYPE, 3GIO |        |        |             |          |  |  |  |  |  |  |  |
|   | RESTRICTED TO                                               |        |        | RAWING NO   | E CODE D |  |  |  |  |  |  |  |
|   | _                                                           | 74     | 3477   | <u></u> _17 | 779      |  |  |  |  |  |  |  |
|   | eet 4 of 5 Rev G                                            | S⊦     | SCALE  |             |          |  |  |  |  |  |  |  |
|   |                                                             |        |        |             |          |  |  |  |  |  |  |  |