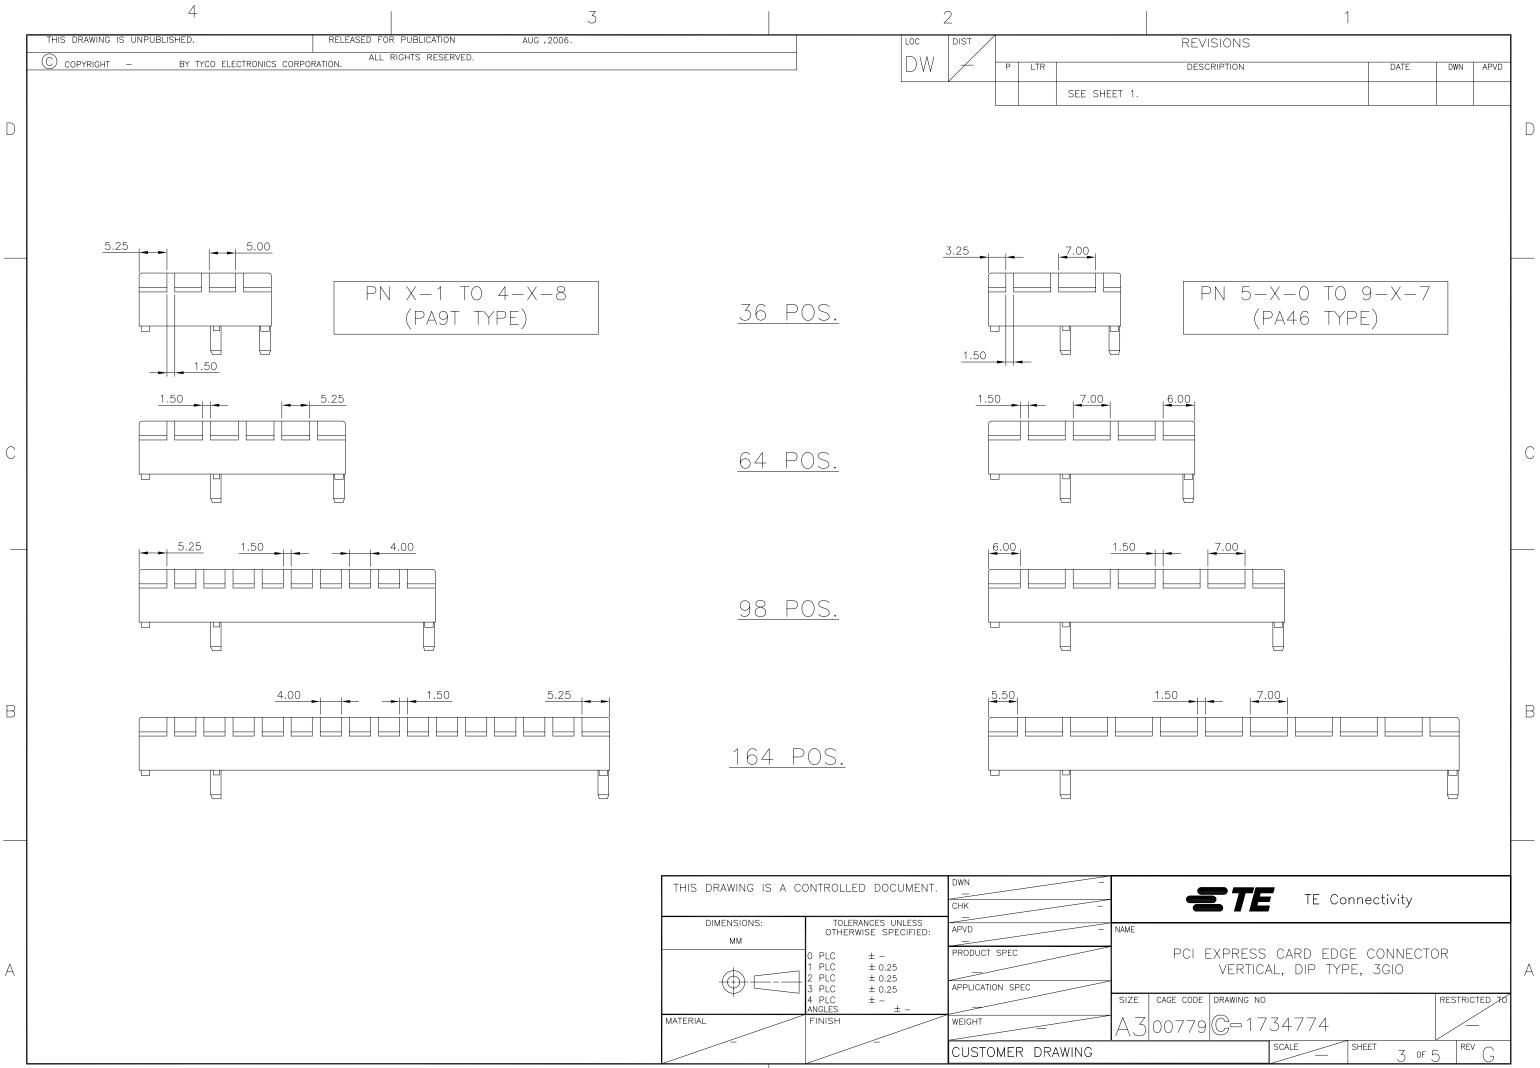

AMP 1470-19 REV 31MAR2000

А

|        | VERTICA      | AL, DIP | ΤΥΡ | E, 30 | 910 |      |            | А |
|--------|--------------|---------|-----|-------|-----|------|------------|---|
| E CODE | DRAWING NO   |         |     |       |     | RES  | TRICTED TO |   |
| 779    | <b>C</b> -17 | 34774   | 4   |       |     |      | $\leq$     |   |
|        |              | SCALE   | _   | SHEET | 1   | OF 5 | rev G      |   |
|        |              |         |     |       |     |      |            |   |

TE Connectivity

| PCI | EXPRESS | CARD   | EDGE  | CONNECTOR |  |
|-----|---------|--------|-------|-----------|--|
|     | VERTICA | L, DIP | TYPE, | 3GIO      |  |

9-1734774-2 WHITE 9-1734774-1 BLACK 7.65 25 36 WHITE 9-1734774-0 15u" 8-1734774-9 BLACK 8-1734774-8 G/F 89 71.65 164 8-1734774-7 15u" WHITE 8-1734774-6 G/F 8-1734774-5 15u" BLACK G/F 8-1734774-4 56 38.65 98 8-1734774-3 15u" WHITE G/F 8-1734774-2 8-1734774-1 15u" BLACK G/F 8-1734774-0 39 21.65 64 15u" 7-1734774-9 WHITE G/F 7-1734774-8 7-1734774-7 15u" BLACK 7-1734774-6 G/F 25 7.65 36 7-1734774-5 15u" WHITE 7-1734774-4 G/F BLACK 7-1734774-3 89 71.65 164 7-1734774-2 WHITE 7-1734774-1 BLACK 56 38.65 98 WHITE 7-1734774-0 30u" 6-1734774-9 BLACK 39 21.65 64 WHITE 6-1734774-8 BLACK 6-1734774-7 25 7.65 36 WHITE 6-1734774-6 6-1734774-5 15u" BLACK G/F 6-1734774-4 89 71.65 164 6-1734774-3 15u" WHITE G/F 6-1734774-2 6-1734774-1 15u" BLACK G/F 6-1734774-0 56 38.65 98 5-1734774-9 15u" WHITE G/F 5-1734774-8 15u" 5-1734774-7 BLACK G/F 5-1734774-6 39 21.65 64 5-1734774-5 15u" WHITE G/F 5-1734774-4 15u" 5-1734774-3 BLACK G/F 5-1734774-2 25 7.65 36 15u" 5-1734774-1 WHITE 5-1734774-0 G/F HOUSING MIN. GOLD COLOR THICKNESS PART DIM. B DIM. A POS. NUMBER STE