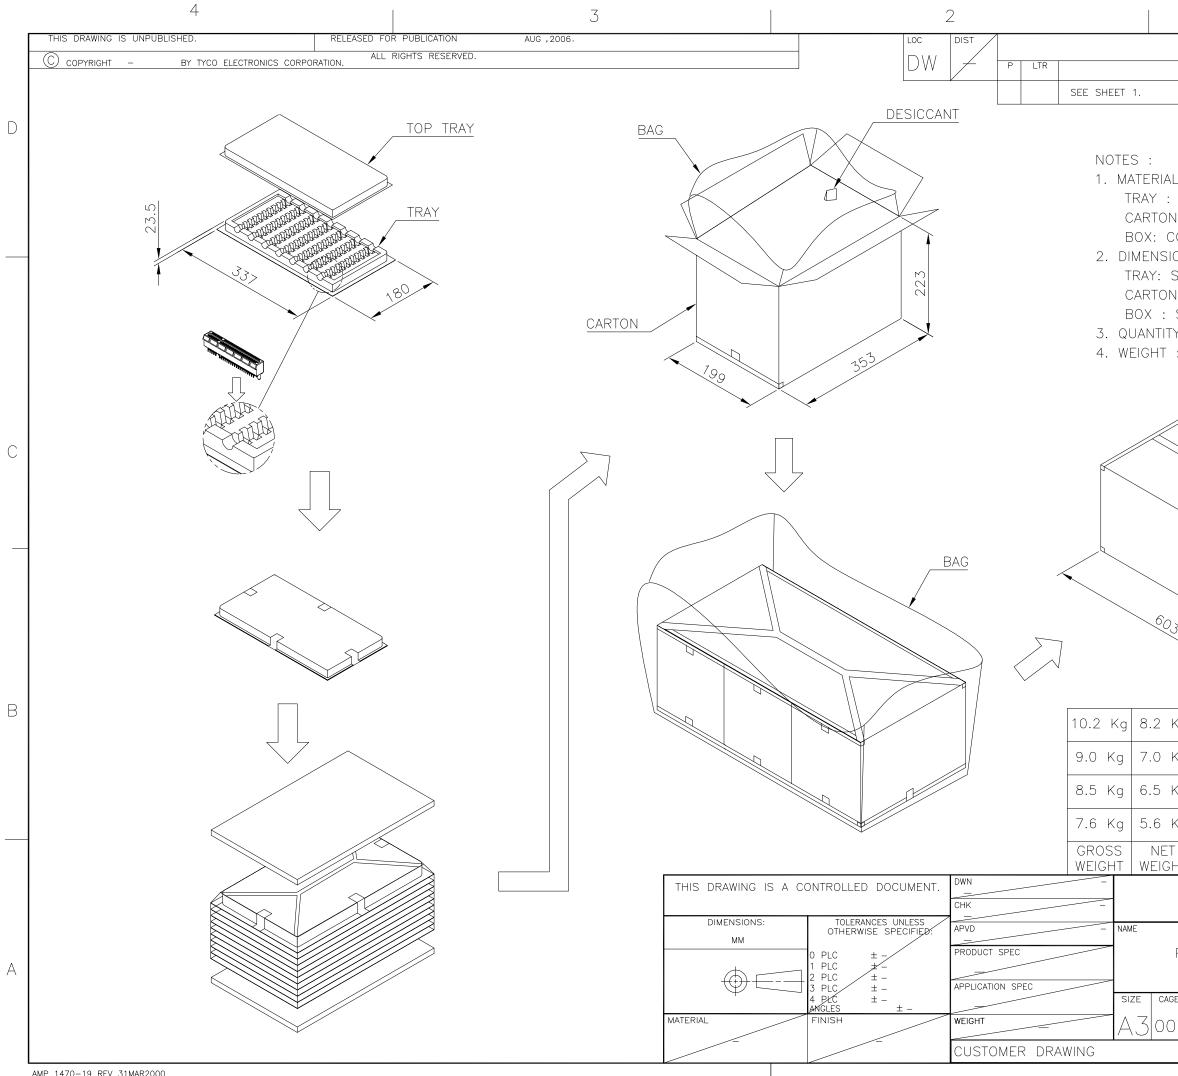

AMP 1470-19 REV 31MAR2000

А

|        | VERTICA      | AL, DIP | ΤΥΡ | E, 30 | 910 |      |            | А |
|--------|--------------|---------|-----|-------|-----|------|------------|---|
| E CODE | DRAWING NO   |         |     |       |     | RES  | TRICTED TO |   |
| 779    | <b>C</b> -17 | 34774   | 4   |       |     |      | $\leq$     |   |
|        |              | SCALE   | _   | SHEET | 1   | OF 5 | rev G      |   |
|        |              |         |     |       |     |      |            |   |