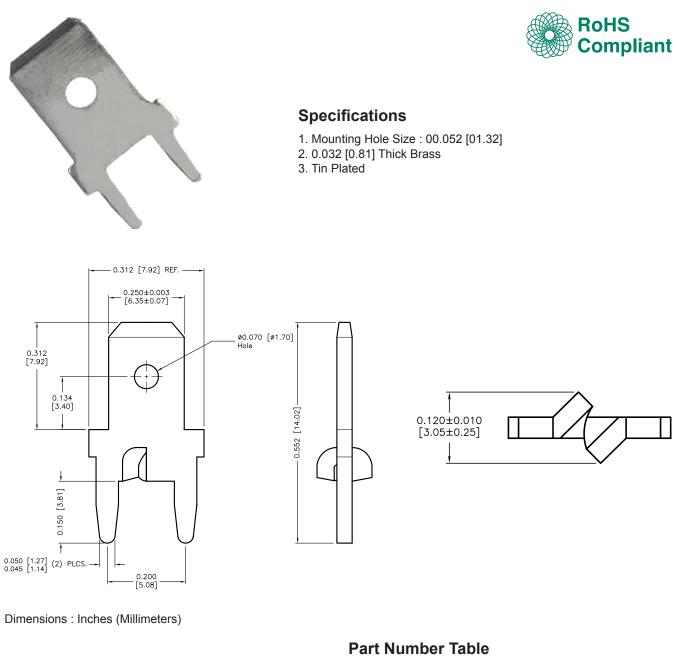

## **PC Board Quick-Fit Terminal**

## multicomp



| Description                 | Part Number |
|-----------------------------|-------------|
| PC Board Quick-Fit Terminal | SPC11135    |

Important Notice : This data sheet and its contents (the "Information") belong to the members of the Premier Farnell group of companies (the "Group") or are licensed to it. No licence is granted for the use of it other than for information purposes in connection with the products to which it relates. No licence of any intellectual property rights is granted. The Information is subject to change without notice and replaces all data sheets previously supplied. The Information supplied is believed to be accurate but the Group assumes no responsibility for its accuracy or completeness, any error in or omission from it or for any use made of it. Users of t