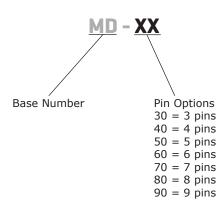

#### FEATURES

- 3~9 pins
- plastic strain relief
- rated voltage: 100 Vac





# **PART NUMBER KEY**



# **SPECIFICATIONS**

| parameter             | conditions/description  | min | typ       | max    | units      |
|-----------------------|-------------------------|-----|-----------|--------|------------|
| rated input voltage   |                         |     | 100<br>12 |        | Vac<br>Vdc |
| rated input current   | at 100 Vac<br>at 12 Vdc |     |           | 1<br>2 | A<br>A     |
| contact resistance    |                         |     |           | 30     | mΩ         |
| insulation resistance | at 250 Vdc              | 50  |           |        | MΩ         |
| voltage withstand     | for 1 minute            |     |           | 250    | Vac        |
| insertion force       |                         |     |           | 4.5    | kg         |
| withdrawl force       |