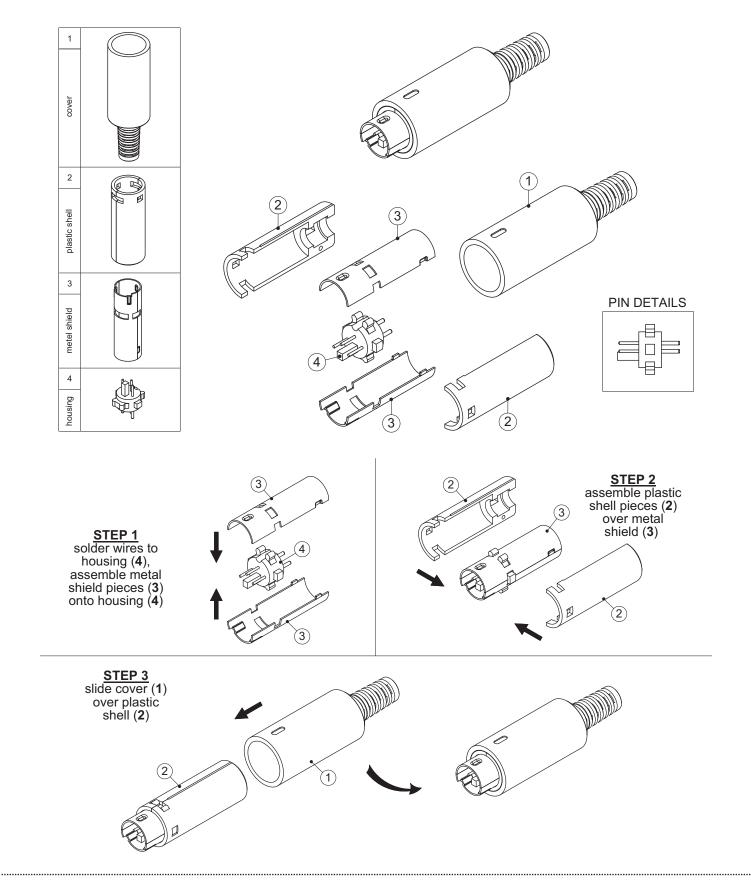

rrent   | at 100 Vac<br>at 12 Vdc |     |           | 1<br>2 | A<br>A     |
| contact resistance    |                         |     |           | 30     | mΩ         |
| insulation resistance | at 250 Vdc              | 50  |           |        | MΩ         |
| voltage withstand     | for 1 minute            |     |           | 250    | Vac        |
| insertion force       |                         |     |           | 4.5    | kg         |
| withdrawl force       |                         | 0.9 |           | 3      | kg         |
| operating temperature |                         | -20 |           | 105    | °C         |
| life                  |                         |     | 5,000     |        | cycles     |

.....

### **MECHANICAL DRAWINGS**

.....



.....

# **MECHANICAL ASSEMBLY**



# **REVISION HISTORY**

| rev. | description                         | date       |  |
|------|-------------------------------------|------------|--|
| 1.0  | initial release                     | 04/06/2006 |  |
| 1.01 | updated dimensions                  | 02/27/2008 |  |
| 1.02 | added tolerance                     | 12/01/2009 |  |
| 1.03 | added insertion and withdrawl force | 05/19/2010 |  |
| 1.04 | new template applied                | 04/09/2012 |  |
| 1.05 | updated housing                     | 04/24/2012 |  |

The revision history provided is for informational purposes only and is believed to be accurate.



Headquarters 20050 SW 112th Ave. Tualatin, OR 97062 800.275.4899

Fax 503.612.2383 cui.com techsupport@cui.com

CUI offers a one (1) year limited warranty. Complete warr