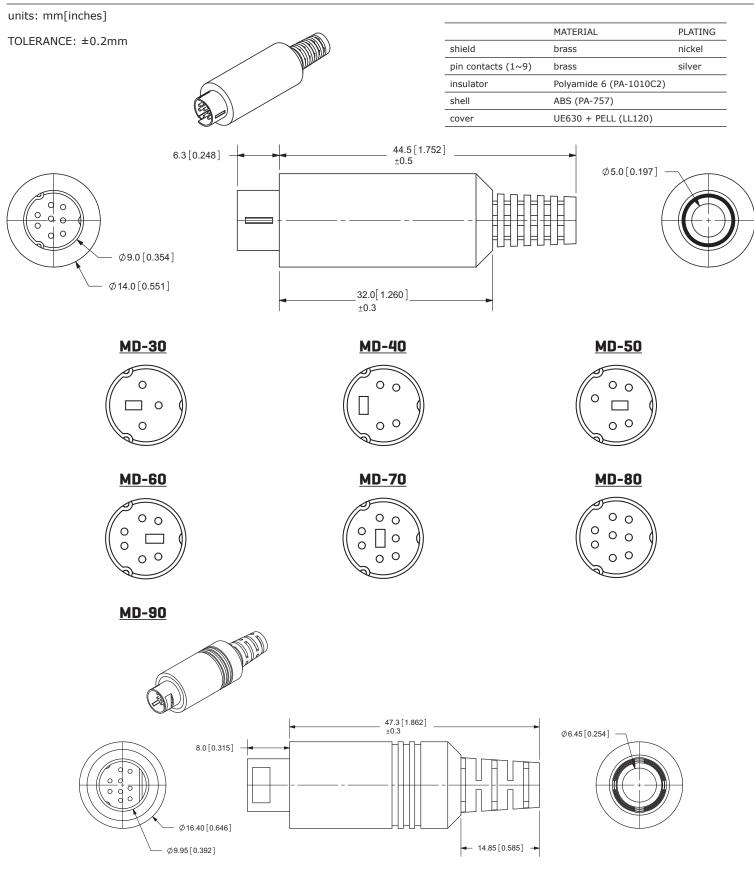

| Vac<br>Vdc |
| rated input current   | at 100 Vac<br>at 12 Vdc |     |           | 1<br>2 | A<br>A     |
| contact resistance    |                         |     |           | 30     | mΩ         |
| insulation resistance | at 250 Vdc              | 50  |           |        | MΩ         |
| voltage withstand     | for 1 minute            |     |           | 250    | Vac        |
| insertion force       |                         |     |           | 4.5    | kg         |
| withdrawl force       |                         | 0.9 |           | 3      | kg         |
| operating temperature |                         | -20 |           | 105    | °C         |
| life                  |                         |     | 5,000     |        | cycles     |

.....

### **MECHANICAL DRAWINGS**

.....



.....

# **MECHANICAL ASSEMBLY**



# **REVISION HISTORY**

| rev. | description                         | date       |  |
|------|-------------------------------------|------------|--|
| 1.0  | initial release                     | 04/06/2006 |  |
| 1.01 | updated dimensions                  | 02/27/2008 |  |
| 1.02 | added tolerance                     | 12/01/2009 |  |
| 1.03 | added insertion and withdrawl force | 05/19/2010 |  |
| 1.04 | new template applied                | 04/09/2012 |  |
| 1.05 | updated housing                     | 04/24/2012 |  |

The revision history provided is for informational purposes only and is believed to be accurate.



Headquarters 20050 SW 112th Ave. Tualatin, OR 97062 800.275.4899

Fax 503.612.2383 cui.com techsupport@cui.com

CUI offers a one (1)